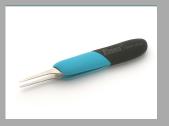

## 5FSA

Product no.: 5FSA

Precision tweezers with extremely pointed tips

For precision work e.g. under a microscope

Relieved shape facilitates excellent access to the most confined spaces Precision tweezers with extremely pointed tips ( $\sim 0.05 \times 0.1$  mm/.003 lnch) for use in dissection procedures and working under a microscope. For use on soft materials only.

Special stainless steel, nonmagnetic, non-rusting, acid-proof, heat-resistant

| Length mm         | 110                   |
|-------------------|-----------------------|
| Length inches     | 4.331                 |
| Tweezer shape     | Pointed tips straight |
| Erem applications | Watchmaking industry  |
| Material          | Stainless steel       |
| Weight in g       | 11                    |
| Weight in oz      | 0.388                 |
|                   |                       |
|                   |                       |
|                   |                       |
|                   |                       |
|                   |                       |
|                   |                       |
|                   |                       |
|                   |                       |
|                   |                       |
|                   |                       |
|                   |                       |
|                   |                       |