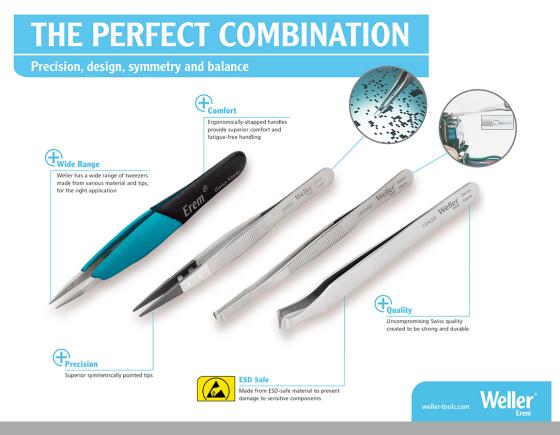

## The perfect Combination - Precision, design, symmetry and balance

Weller Erem<sup>™</sup> has a wide range of Tweezers, each designed to be strong, comfortable and precise. Manufactured with uncompromising Swiss quality and created for worldwide applications, including electronics assembly and healthcare, Weller Erem Tweezers are built to last. Feel the difference with Weller Erem Tweezers are built to last.