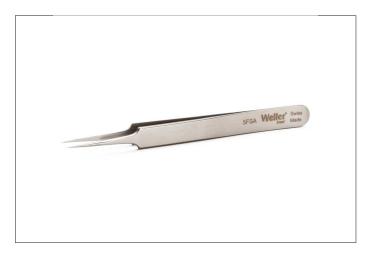

## 5FSA

Product no.: 5FSA

Precision tweezers with extremely pointed tips

For precision work e.g. under a microscope

Relieved shape facilitates excellent access to the most confined spaces Precision tweezers with extremely pointed tips ( $\sim 0.05 \times 0.1$  mm/.003 lnch) for use in dissection procedures and working under a microscope. For use on soft materials only.

Special stainless steel, nonmagnetic, non-rusting, acid-proof, heat-resistant

| Length mm         | 110                   |
|-------------------|-----------------------|
| Length inches     | 4.331                 |
| Tweezer shape     | Pointed tips straight |
| Erem applications | Watchmaking industry  |
| Material          | Stainless steel       |
| Weight in g       | 11                    |
| Weight in oz      | 0.388                 |
|                   |                       |
|                   |                       |
|                   |                       |
|                   |                       |
|                   |                       |
|                   |                       |
|                   |                       |
|                   |                       |
|                   |                       |
|                   |                       |
|                   |                       |
|                   |                       |